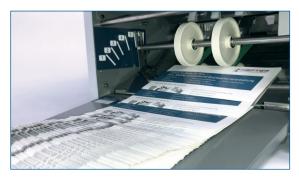

A conveyor stacker guarantees an accurate storage up to 300 sheets. Any adjustments – depending on the size and fold type – are done automatically.

Furthermore, the **TF MEGA-A plus** is equipped with a digital pre-counter (count-down-function) with interval mode. This will allow the machine having short brakes after a fixed number of folded sheets so that the operator can remove a fixed number of documents without stopping the machine.

#### 4 Perfect stacking

Large, extendable conveyor stacker for up to 300 folded sheets