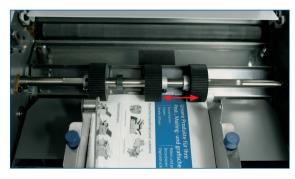

#### **3** Flexible feeding

Moveable feeding roller (left) for an improved feeding with different formats and cross fold