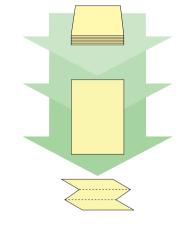

### Folding from A6 up to A3: with fully automatic fold type adjustment

#### Comfortable to use with top results with fully automatic fold type adjustment

The solid and durable table top folder TF Mega-A plus is an extremely economic solution to folding even high volumes of paper fast and precisely.

The TF MEGA-A plus is versatile and easy to operate. This folding machine can handle documents up to paper format A3.

The adjustment of the folding plates is done fully automatically and in no time: Select your application by pressing a button and the TF Mega-A plus starts folding.