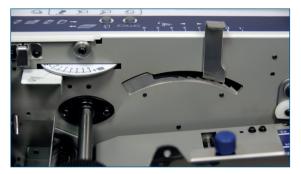

The TF MEGA-A plus is versatile and easy to operate. This folding machine can handle documents up to paper format A3.

The adjustment of the folding plates is done fully automatically and in no time: Select your application by pressing a button and the TF Mega-A plus starts folding.

#### Convincing technical features!

The TF MEGA-A plus offers:

- 7 different fold types up to paper format A3, including cross fold
- Digital display (English language) with a 4-digit job and pre-counter, interval mode and status indication
- An automatic feeding station with a capacity up to 500 sheets
- 2 folding plates with fully automatic adjustments
- Centered form width alignment
- Adjustable paper separation
- Adjustment of the paper pressure. Advanced processing of different paper weights.
- Paper out and jam control as well as double sheet protection
- Automatically adjusted conveyor stacker, according to the paper size

#### **3** Flexible feeding

Moveable feeding roller (left) for an improved feeding with different formats and cross fold