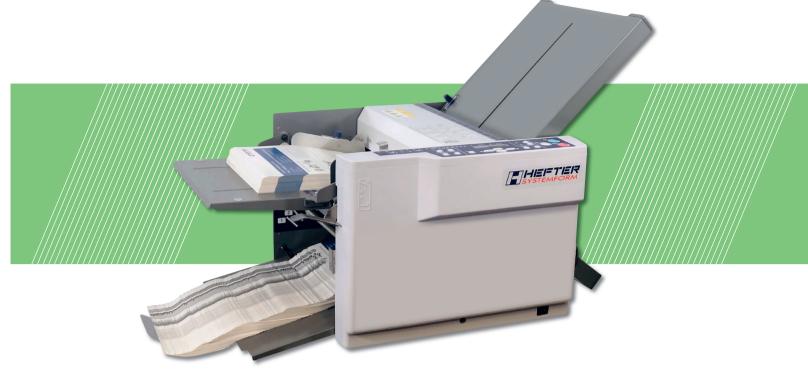

# Folding machine TF MEGA-A plus

### Folding from A6 up to A3: with fully automatic fold type adjustment

### Folding machine TF MEGA-A plus

#### Comfortable to use with top results with fully automatic fold type adjustment

The solid and durable table top folder TF Mega-A plus is an extremely economic solution to folding even high volumes of paper fast and precisely.

The TF MEGA-A plus is versatile and easy to operate. This folding machine can handle documents up to paper format A3.

The adjustment of the folding plates is done fully automatically and in no time: Select your application by pressing a button and the TF Mega-A plus starts folding.

The **TF MEGA-A plus** handles the paper with a maximum speed of 14.400 sheets/h. The capacity of the automatic feeding station is max. 500 sheets. The job counter indicates the number of sheets already processed.

A conveyor stacker guarantees an accurate storage up to 300 sheets. Any adjustments – depending on the size and fold type – are done automatically.

Furthermore, the **TF MEGA-A plus** is equipped with a digital pre-counter (count-down-function) with interval mode. This will allow the machine having short brakes after a fixed number of folded sheets so that the operator can remove a fixed number of documents without stopping the machine.

#### Convincing technical features!

The TF MEGA-A plus offers:

- 7 different fold types up to paper format A3, including cross fold
- Digital display (English language) with a 4-digit job and pre-counter, interval mode and status indication
- An automatic feeding station with a capacity up to 500 sheets
- 2 folding plates with fully automatic adjustments
- Centered form width alignment
- Adjustable paper separation
- Adjustment of the paper pressure. Advanced processing of different paper weights.
- Paper out and jam control as well as double sheet protection
- Automatically adjusted conveyor stacker, according to the paper size

### Highlights of the TF MEGA-A plus version:

- Fully automatic adjustment of the folding plates
- Fully automatic adjustment of the stacking unit
- 7 fold types
- 14.400 sheets/h
- Power saving mode
- Pre-counter with interval function