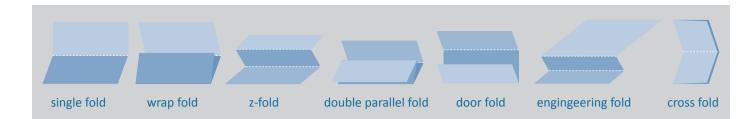

#### Convincing technical features!

The TF MEGA-A plus offers:

- 7 different fold types up to paper format A3, including cross fold
- Digital display (English language) with a 4-digit job and pre-counter, interval mode and status indication
- An automatic feeding station with a capacity up to 500 sheets
- 2 folding plates with fully automatic adjustments
- Centered form width alignment
- Adjustable paper separation
- Adjustment of the paper pressure. Advanced processing of different paper weights.
- Paper out and jam control as well as double sheet protection
- Automatically adjusted conveyor stacker, according to the paper size

### Highlights of the TF MEGA-A plus version:

- Fully automatic adjustment of the folding plates
- Fully automatic adjustment of the stacking unit
- 7 fold types
- 14.400 sheets/h
- Power saving mode
- Pre-counter with interval function